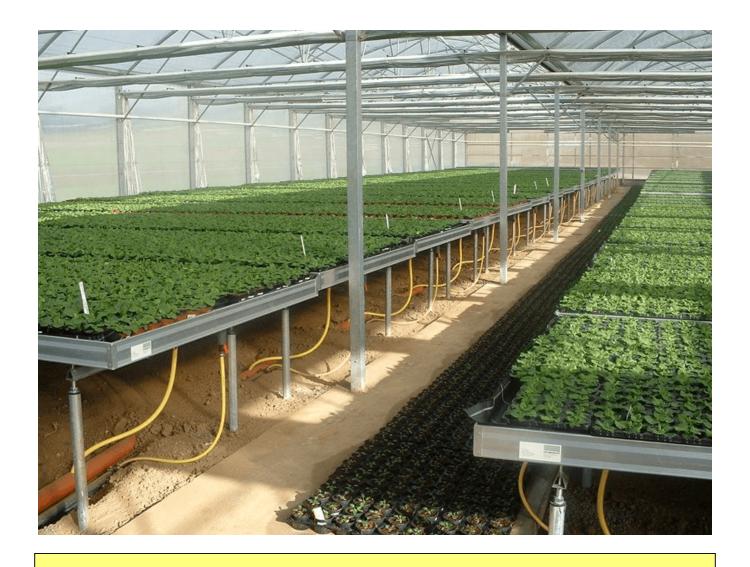

## Display And Sales Bench For Home Garden

Ebb and flow bench is an advanced irrigation method designed for potted plants with nutrient solution cultivation or cavity tray seedlings and soilless cultivation with bottom feeding. This method uses the principle of falling difference to achieve regular water supply and fertilization. A large number of experimental studies at home and abroad have shown that the growth of crops using tidal irrigation method is significantly due to the manual watering method. Its use of tidal irrigation nutrient recycling equipment system is with nutrient recycling system, operation control system, disinfection system and oxygenation device. During irrigation, ebb flow bench is inhabited with fresh water or nutrient solution and made to stay for a certain period of time, which can make the crop rely on capillary roots to get sufficient nutrition.