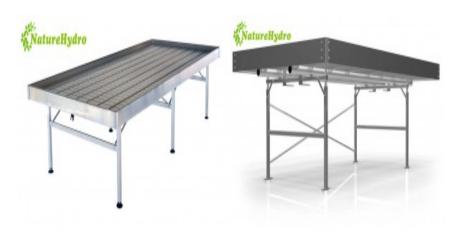

## Display And Sales Bench For Home Garden

Ebb and flow bench is an advanced irrigation method designed for potted plants with nutrient solution cultivation or cavity tray seedlings and soilless cultivation with bottom feeding. This method uses the principle of falling difference to achieve regular water supply and fertilization. A large number of experimental studies at home and abroad have shown that the growth of crops using tidal irrigation method is significantly due to the manual watering method. Its use of tidal irrigation nutrient recycling equipment system is with nutrient recycling system, operation control system, disinfection system and oxygenation device. During irrigation, ebb flow bench is inhabited with fresh water or nutrient solution and made to stay for a certain period of time, which can make the crop rely on capillary roots to get sufficient nutrition.

| Name        | Display And Sales Bench For Home Garden |
|-------------|-----------------------------------------|
| Size        | 4*8ft, 5x10ft, 5.5x15ft                 |
| Length      | Customized                              |
| Tray Height | 12.5cm/ 7.5cm/ 3cm                      |
|             |                                         |