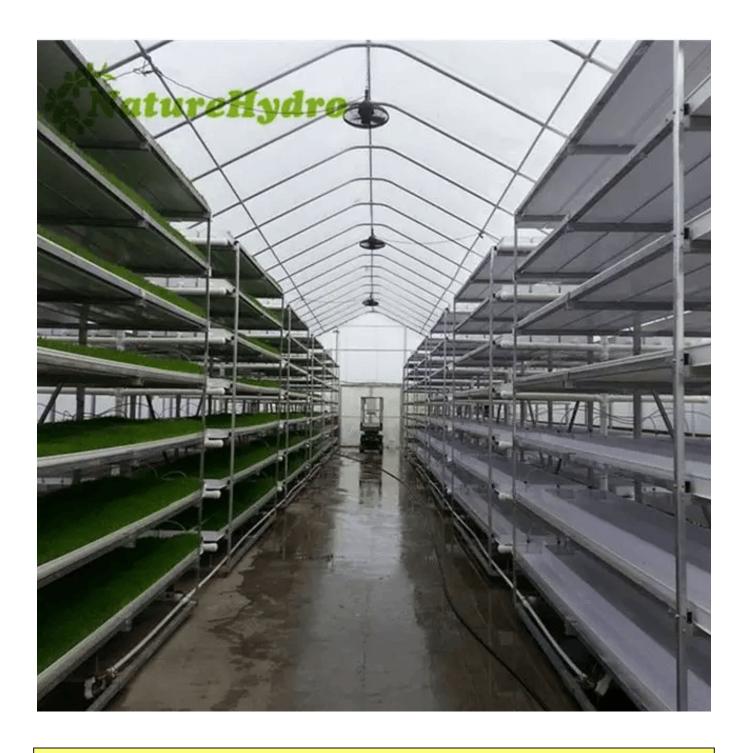

## Commercial Modular Fodder System

Naturehydro modular fodder production system is designed to scale from 100kg to 20,000+kg of fresh sprouts daily.All sprouting systems include everything needed to grow the sprout, you just have to supply the climate controlled room and access to water and electricity.

A commercial modular fodder system, also known as a hydroponic sprouting system or green feed system, is designed for the efficient production of fresh, highly nutritious sprouted fodder for livestock. This system enables the year-round production of high-quality animal feed in a controlled environment.