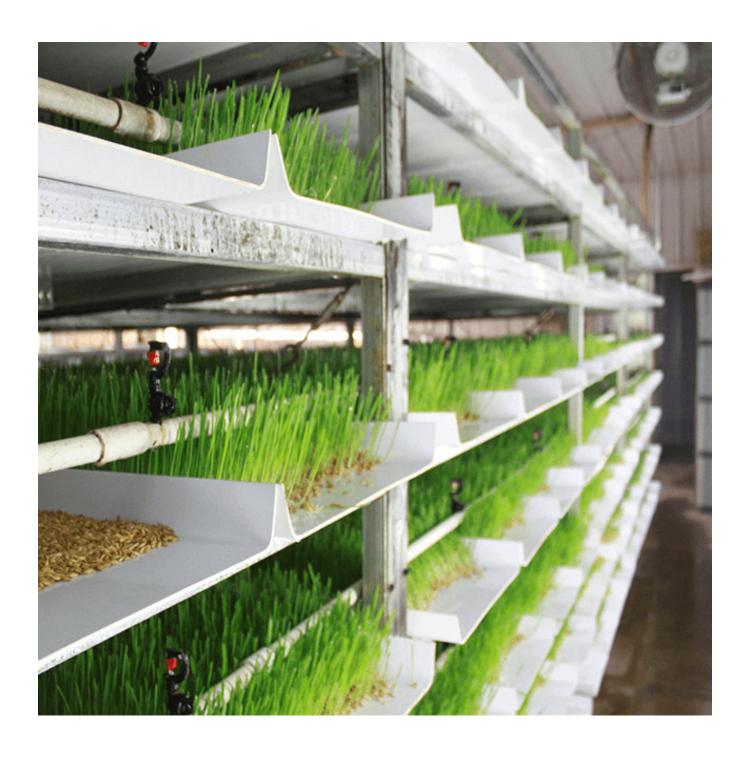

## Commercial Modular Fodder System

Naturehydro modular fodder production system is designed to scale from 100kg to 20,000+kg of fresh sprouts daily.All sprouting systems include everything needed to grow the sprout, you just have to supply the climate controlled room and access to water and electricity.

A commercial modular fodder system, also known as a hydroponic sprouting system or green feed system, is designed for the efficient production of fresh, highly nutritious sprouted fodder for livestock. This system enables the year-round production of high-quality animal feed in a controlled environment.