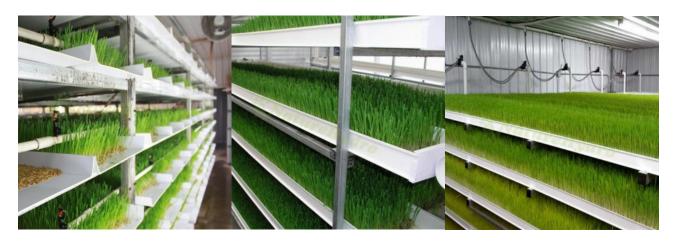

## Commercial Modular Fodder System

Naturehydro modular fodder production system is designed to scale from 100kg to 20,000+kg of fresh sprouts daily.All sprouting systems include everything needed to grow the sprout, you just have to supply the climate controlled room and access to water and electricity.

A commercial modular fodder system, also known as a hydroponic sprouting system or green feed system, is designed for the efficient production of fresh, highly nutritious sprouted fodder for livestock. This system enables the year-round production of high-quality animal feed in a controlled environment.