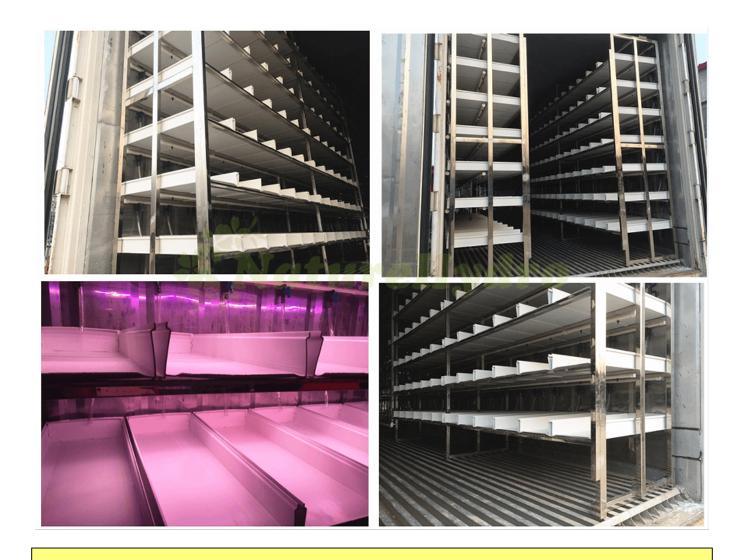

## 1000kg Fodder Container System

The whole growth process of forage container planting system is completed in the container. The production system adopts soilless culture with nutrient solution, and automatically sprinkler irrigation at regular intervals. The LED planting growth lamp is used as the lighting device in the box while adjusting the temperature inside the box.

The forage cultivated by hydroponic feed system has high water content, easy digestion, rich in a variety of proteins, vitamins and minerals and good palatability. It is the basic feed for raising livestock. Nature hydro series of modular, containerized systems are designed to fulfill a specific set of customer requirements:

- 1.No assembly required.All single container units are 100% turnkey and are delivered ready-for-use.
- 2.100% self-contained. Customer is not required to provide a building, electrial or climate control system, only a level pad and water and electrical hookups.
- 3.Is mobile and doesn't require a permanent foundation.
- 4.Scalable.Can be sized to meet the needs of any operation ranging from 100 lbs per day of fodder production up to multiple tons.
- 5.Incorporates Naturehydro's industry leading sprouting technology, labor reductions and mold-free fodder production capabilities.
- 6. Facilitates financing by consolidating building and equipment into a single purchase.
- 7. Meets Naturehydro's climate control standards to ensure best possible growing conditions.