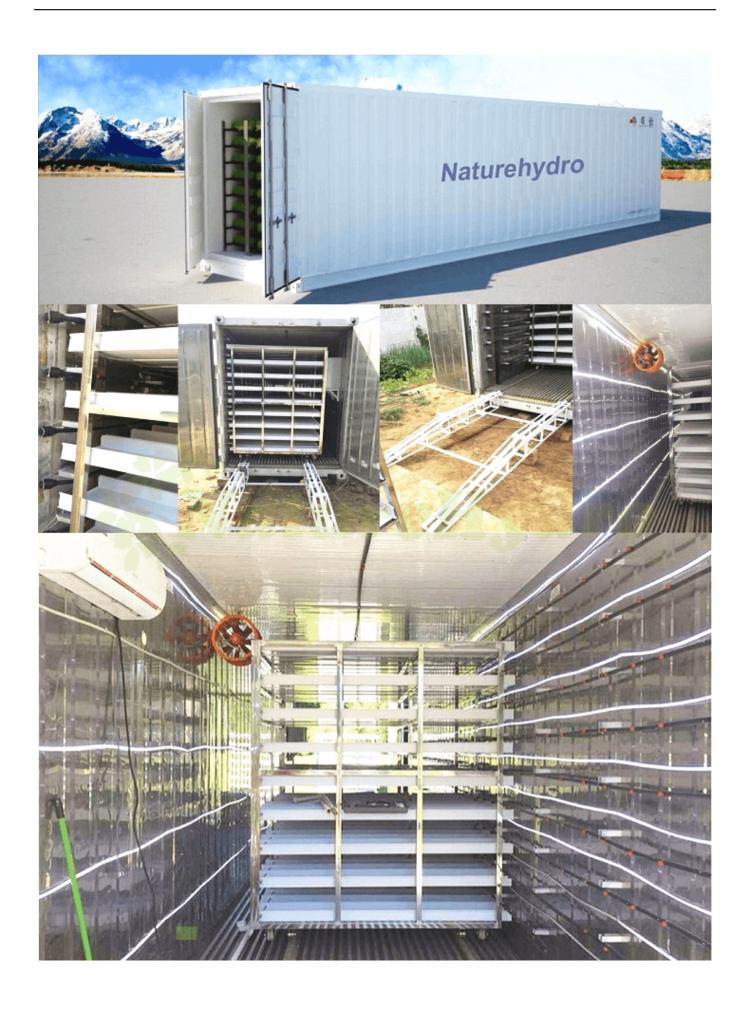

## 1000kg Fodder Container System

The whole growth process of forage container planting system is completed in the container. The production system adopts soilless culture with nutrient solution, and automatically sprinkler irrigation at regular intervals. The LED planting growth lamp is used as the lighting device in the box while adjusting the temperature inside the box.

The forage cultivated by hydroponic feed system has high water content, easy digestion, rich in a variety of proteins, vitamins and minerals and good palatability. It is the basic feed for raising livestock. Nature hydro series of modular, containerized systems are designed to fulfill a specific set of customer requirements:

- 1.No assembly required.All single container units are 100% turnkey and are delivered ready-for-use.
- 2.100% self-contained. Customer is not required to provide a building, electrial or climate control system, only a level pad and water and electrical hookups.
- 3.Is mobile and doesn't require a permanent foundation.
- 4.Scalable.Can be sized to meet the needs of any operation ranging from 100 lbs per day of fodder production up to multiple tons.
- 5.Incorporates Naturehydro's industry leading sprouting technology, labor reductions and mold-free fodder production capabilities.
- 6. Facilitates financing by consolidating building and equipment into a single purchase.
- 7. Meets Naturehydro's climate control standards to ensure best possible growing conditions.