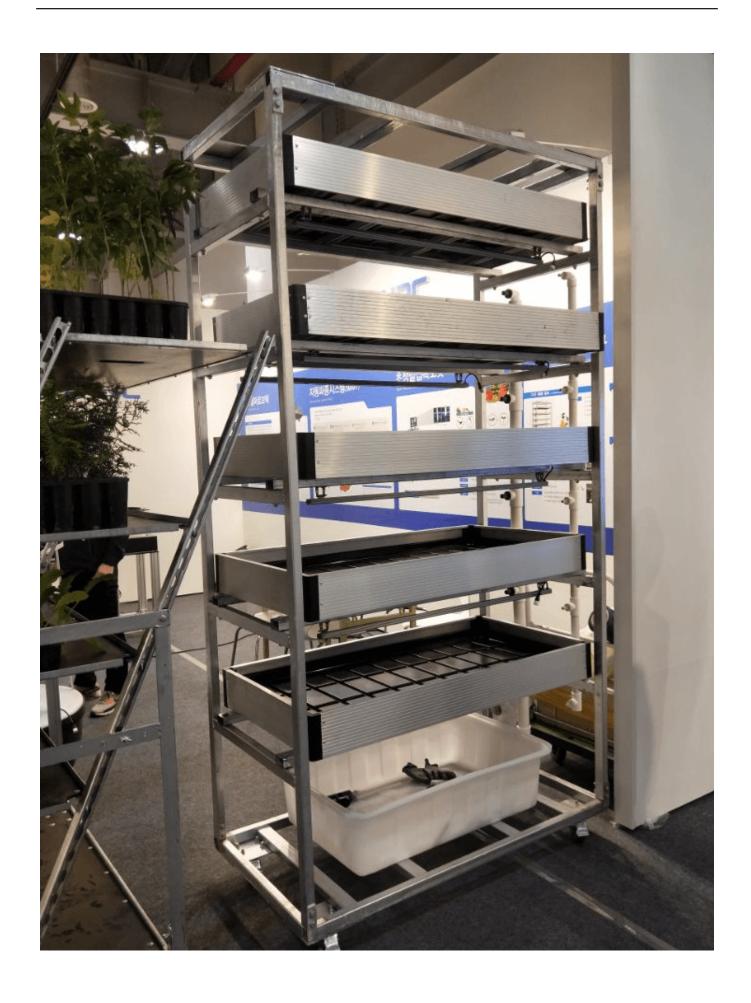

## **Vertical Container Grow Table**

Grow Tables reduce your vegetative footprint and allow more room for plants to flower. Many operators have come to us looking for a solution to grow in areas without adequate flowering space. In most cases we are able to double or triple a grower's productivity in their existing space by implementing these tables.

Container Grow Table is a complete,self-contained lightweight aluminum rack system which can contain any number of vertical production or propagation levels.

The standard table is 2ft multiply 4ft long and can extend to 8ft high and each unit comes with heavy duty casters. Use 2×4ft flood ABS plastic trays.