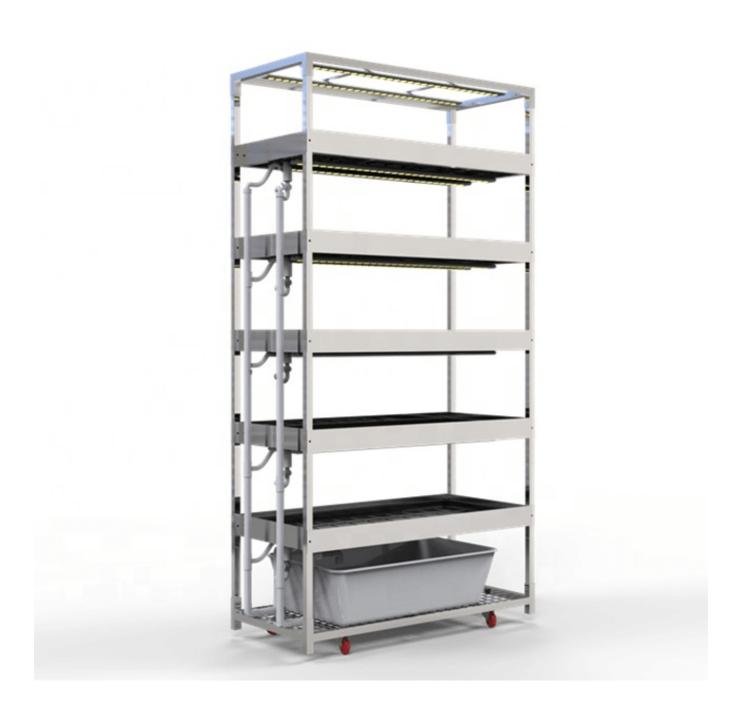

## **Vertical Container Grow Table**

Grow Tables reduce your vegetative footprint and allow more room for plants to flower. Many operators have come to us looking for a solution to grow in areas without adequate flowering space. In most cases we are able to double or triple a grower's productivity in their existing space by implementing these tables.

Container Grow Table is a complete,self-contained lightweight aluminum rack system which can contain any number of vertical production or propagation levels.

The standard table is 2ft multiply 4ft long and can extend to 8ft high and each unit comes with heavy duty casters. Use 2×4ft flood ABS plastic trays.