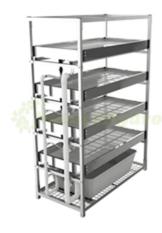

## **Vertical Container Grow Table**

Grow Tables reduce your vegetative footprint and allow more room for plants to flower. Many operators have come to us looking for a solution to grow in areas without adequate flowering space. In most cases we are able to double or triple a grower's productivity in their existing space by implementing these tables.

Container Grow Table is a complete,self-contained lightweight aluminum rack system which can contain any number of vertical production or propagation levels.

The standard table is 2ft multiply 4ft long and can extend to 8ft high and each unit comes with heavy duty casters. Use 2×4ft flood ABS plastic trays.